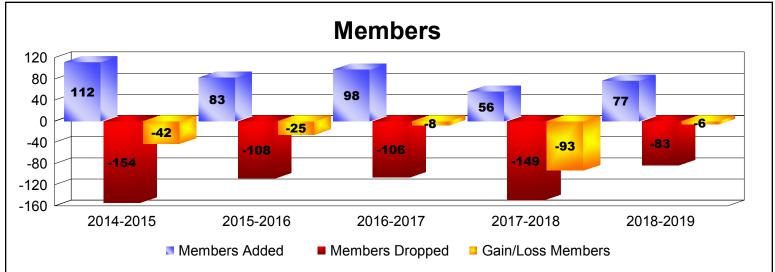

District 8 L

As of June 2019 Cumulative

| Year      | New<br>Clubs | Dropped<br>Clubs | Gain/<br>Loss<br>Clubs | New<br>Members | Charter<br>Members | Reinstate<br>Members | Transfer<br>Members | Total<br>Member<br>Added | Total<br>Members<br>Dropped | Gain/<br>Loss<br>Members |
|-----------|--------------|------------------|------------------------|----------------|--------------------|----------------------|---------------------|--------------------------|-----------------------------|--------------------------|
| 2014-2015 | 0            | -2               | -2                     | 91             | 14                 | 2                    | 5                   | 112                      | -154                        | -42                      |
| 2015-2016 | 0            | -1               | -1                     | 78             | 1                  | 2                    | 2                   | 83                       | -108                        | -25                      |
| 2016-2017 | 0            | -1               | -1                     | 89             | 0                  | 3                    | 6                   | 98                       | -106                        | -8                       |
| 2017-2018 | 0            | -2               | -2                     | 49             | 0                  | 3                    | 4                   | 56                       | -149                        | -93                      |
| 2018-2019 | 0            | 0                | 0                      | 75             | 0                  | 1                    | 1                   | 77                       | -83                         | -6                       |
| Average   | 0            | -1               | -1                     | 76             | 3                  | 2                    | 4                   | 85                       | -120                        | -35                      |