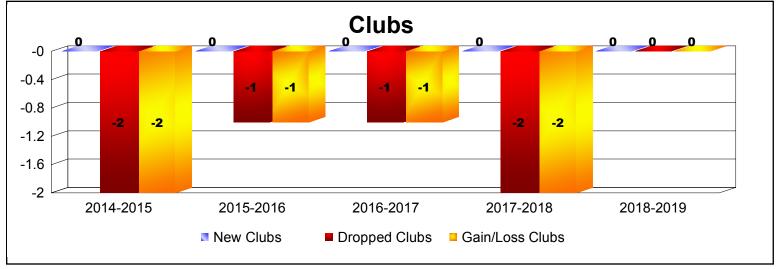

District 8 L

As of June 2019 Cumulative

| Year      | New<br>Clubs | Dropped<br>Clubs | Gain/<br>Loss<br>Clubs | New<br>Members | Charter<br>Members | Reinstate<br>Members | Transfer<br>Members | Total<br>Member<br>Added | Total<br>Members<br>Dropped | Gain/<br>Loss<br>Members |
|-----------|--------------|------------------|------------------------|----------------|--------------------|----------------------|---------------------|--------------------------|-----------------------------|--------------------------|
| 2014-2015 | 0            | -2               | -2                     | 91             | 14                 | 2                    | 5                   | 112                      | -154                        | -42                      |
| 2015-2016 | 0            | -1               | -1                     | 78             | 1                  | 2                    | 2                   | 83                       | -108                        | -25                      |
| 2016-2017 | 0            | -1               | -1                     | 89             | 0                  | 3                    | 6                   | 98                       | -106                        | -8                       |
| 2017-2018 | 0            | -2               | -2                     | 49             | 0                  | 3                    | 4                   | 56                       | -149                        | -93                      |
| 2018-2019 | 0            | 0                | 0                      | 75             | 0                  | 1                    | 1                   | 77                       | -83                         | -6                       |
| Average   | 0            | -1               | -1                     | 76             | 3                  | 2                    | 4                   | 85                       | -120                        | -35                      |